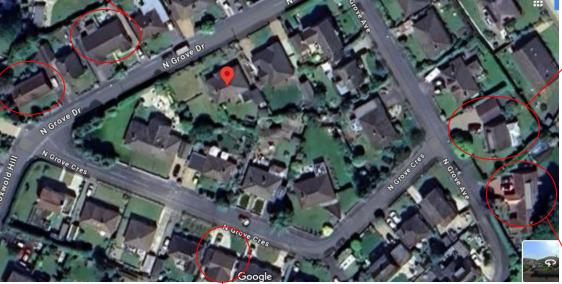

### ADDRESS: 3 North Grove Drive, Wetherby, LS22 7QA

Doing our best – to be the Best Council in the Best City

1:100 FRONT ELEVATION

1:100 FRONT ELEVATION

-new pitched tiled roof to garage

1:100 REAR ELEVATION