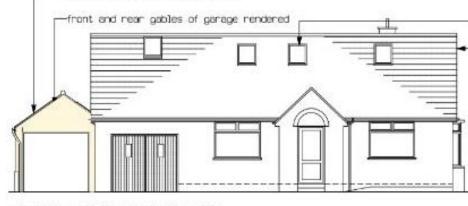

## APPLICATION:24/02847/FU

PROPOSAL: Extensions and alterations to existing roof to create new first floor including hip to gable extensions to both sides, dormer window to rear and rooflights to front; new render to both sides; new windows to side and blocking up of existing window to rear; conversion of part of integral garage to habitable room; alterations to existing garage including new pitched roof and rooflights and render to front and rear elevations; widening of existing driveway including removal of part of front boundary wall

### ADDRESS: 3 North Grove Drive, Wetherby, LS22 7QA

Doing our best – to be the Best Council in the Best City

1:100 FRONT ELEVATION

1:100 FRONT ELEVATION

-new pitched tiled roof to garage

1:100 REAR ELEVATION