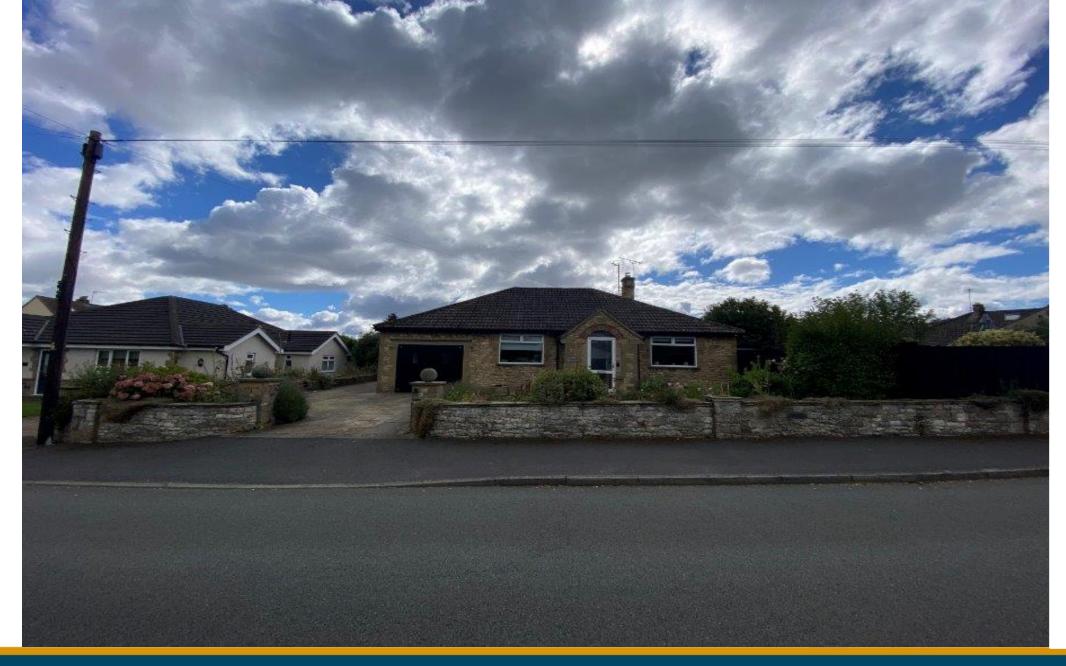

## APPLICATION:24/02847/FU

PROPOSAL: Extensions and alterations to existing roof to create new first floor including hip to gable extensions to both sides, dormer window to rear and rooflights to front; new render to both sides; new windows to side and blocking up of existing window to rear; conversion of part of integral garage to habitable room; alterations to existing garage including new pitched roof and rooflights and render to front and rear elevations; widening of existing driveway including removal of part of front boundary wall

### ADDRESS: 3 North Grove Drive, Wetherby, LS22 7QA

Doing our best – to be the Best Council in the Best City

1:100 FRONT ELEVATION

1:100 FRONT ELEVATION

-new pitched tiled roof to garage

1:100 REAR ELEVATION