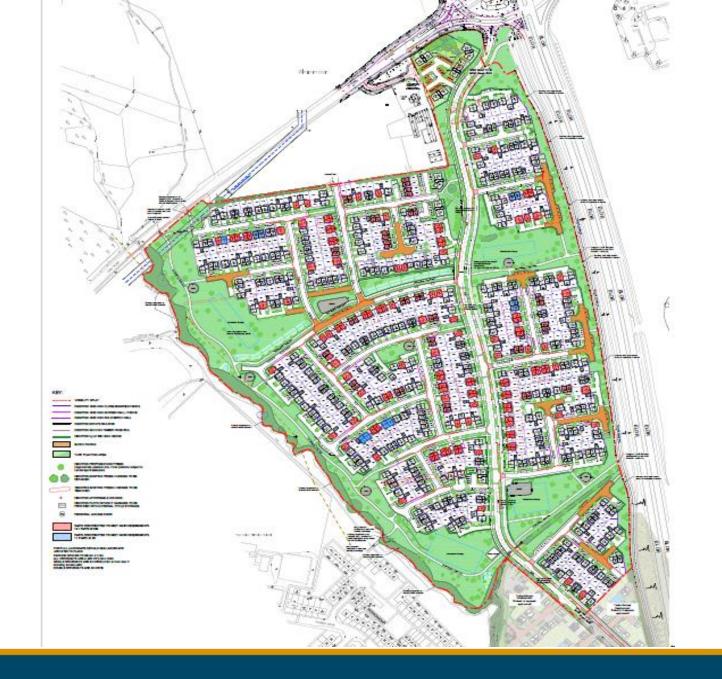

## APPLICATION:23/00848/RM

PROPOSAL: Reserved Matters planning application for matters relating to access, appearance, landscaping, layout and scale of the residential dwelling including the provision of 528 dwellings pursuant to outline application 20/04464/OT.

ADDRESS: Land To The South Of The A64 York Road And The North Of Leeds Road, Leeds

Doing our best – to be the Best Council in the Best City

Page 5

□14

□15

Page 17

Page

19