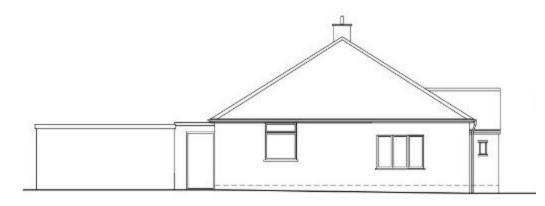

## APPLICATION:24/02847/FU

PROPOSAL: Extensions and alterations to existing roof to create new first floor including hip to gable extensions to both sides, dormer window to rear and rooflights to front; new render to both sides; new windows to side and blocking up of existing window to rear; conversion of part of integral garage to habitable room; alterations to existing garage including new pitched roof and rooflights and render to front and rear elevations; widening of existing driveway including removal of part of front boundary wall

### ADDRESS: 3 North Grove Drive, Wetherby, LS22 7QA

Doing our best – to be the Best Council in the Best City

1:100 FRONT ELEVATION

1:100 FRONT ELEVATION

-new pitched tiled roof to garage

1:100 REAR ELEVATION

<sup>1:100</sup> REAR ELEVATION

1:100 SIDE ELEVATION

1:100 SIDE ELEVATION

1:100 SIDE ELEVATION

1:50 EXISTING ELEVATION SHOWING STONE WALL

1:50 PROPOSED ELEVATION SHOWING STONE WALL

Doing our best – to be the Best Council in the Best City 045