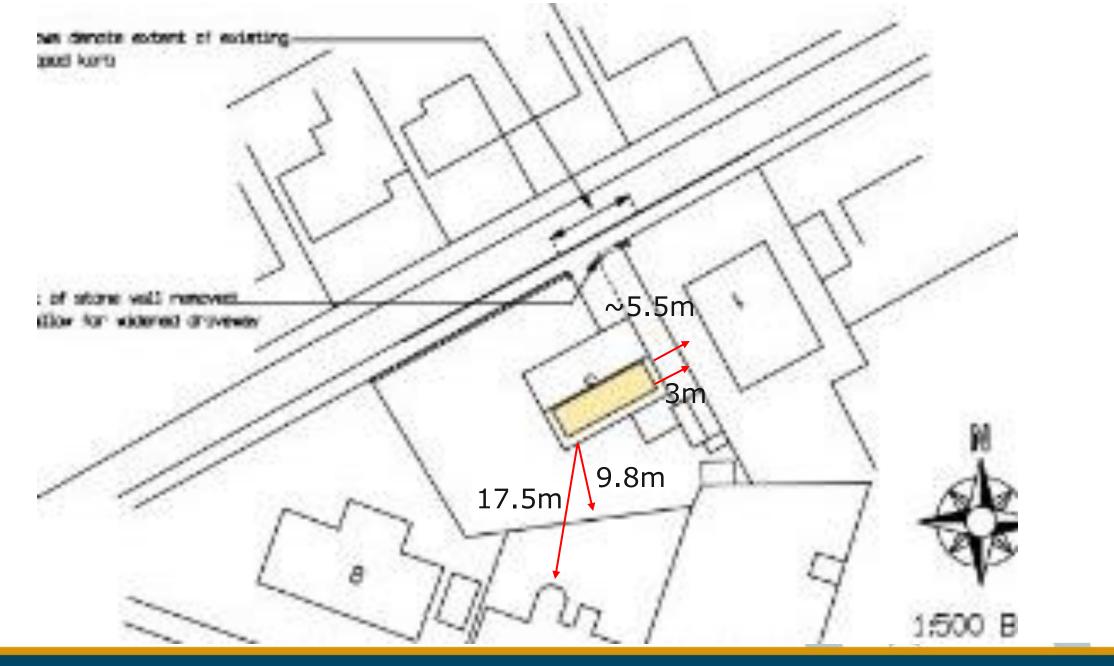

## APPLICATION:24/02847/FU

PROPOSAL: Extensions and alterations to existing roof to create new first floor including hip to gable extensions to both sides, dormer window to rear and rooflights to front; new render to both sides; new windows to side and blocking up of existing window to rear; conversion of part of integral garage to habitable room; alterations to existing garage including new pitched roof and rooflights and render to front and rear elevations; widening of existing driveway including removal of part of front boundary wall

### ADDRESS: 3 North Grove Drive, Wetherby, LS22 7QA

Doing our best – to be the Best Council in the Best City

1:100 FRONT ELEVATION

1:100 FRONT ELEVATION

-new pitched tiled roof to garage

1:100 REAR ELEVATION

<sup>1:100</sup> REAR ELEVATION

1:100 SIDE ELEVATION

1:100 SIDE ELEVATION

1:100 SIDE ELEVATION

1:50 EXISTING ELEVATION SHOWING STONE WALL

1:50 PROPOSED ELEVATION SHOWING STONE WALL

Doing our best – to be the Best Council in the Best City 045