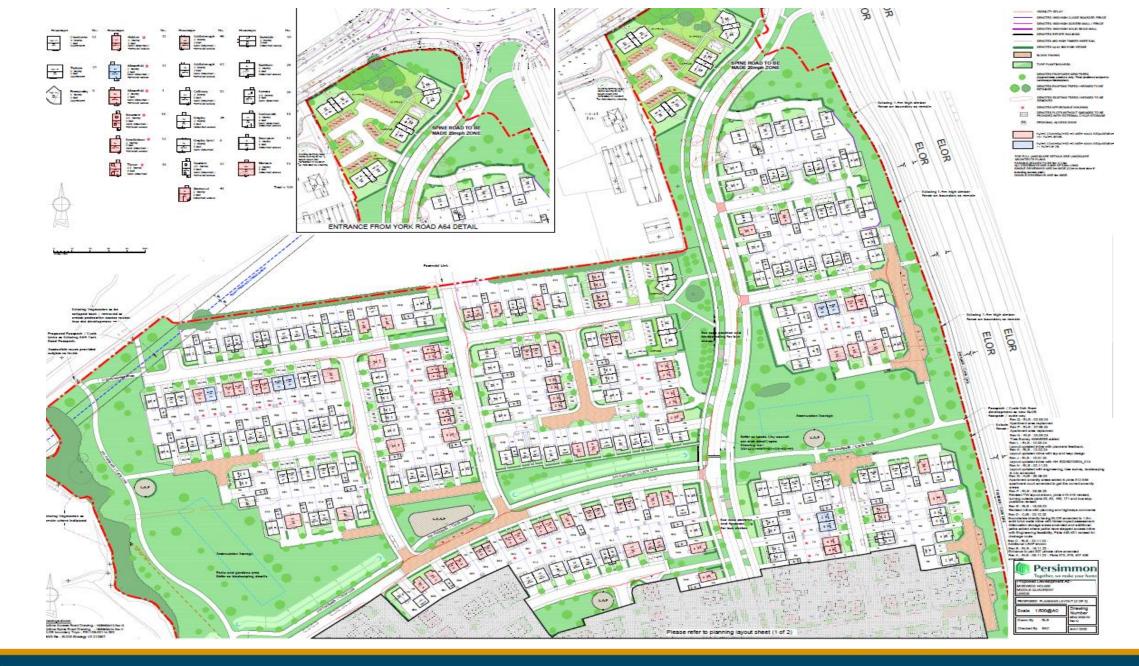

## APPLICATION:23/00848/RM

PROPOSAL: Reserved Matters planning application for matters relating to access, appearance, landscaping, layout and scale of the residential dwelling including the provision of 528 dwellings pursuant to outline application 20/04464/OT.

ADDRESS: Land To The South Of The A64 York Road And The North Of Leeds Road, Leeds

Doing our best – to be the Best Council in the Best City

Page 5

□14

□15

Page 17

Page

19