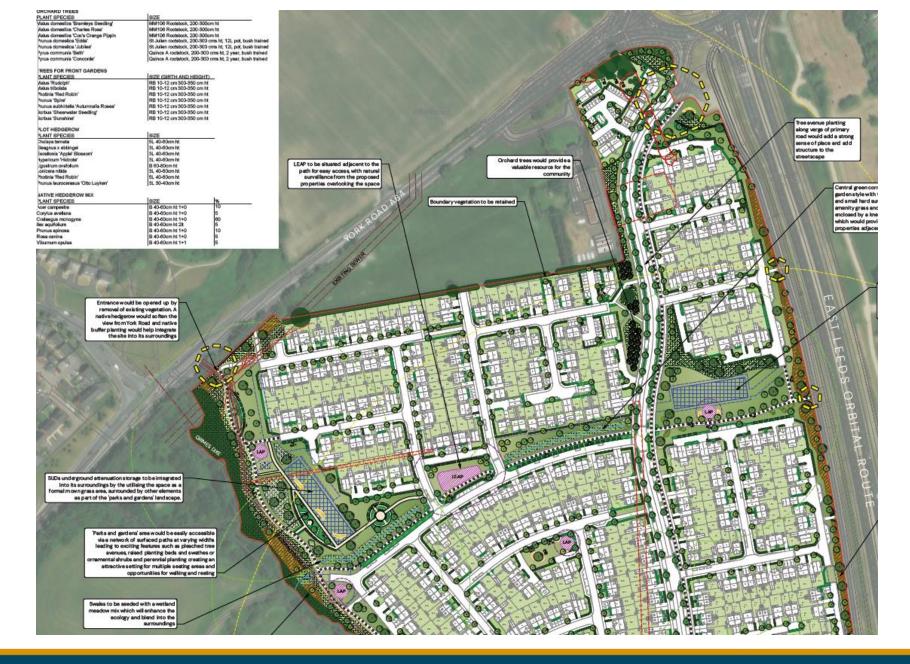

## APPLICATION:23/00848/RM

PROPOSAL: Reserved Matters planning application for matters relating to access, appearance, landscaping, layout and scale of the residential dwelling including the provision of 528 dwellings pursuant to outline application 20/04464/OT.

ADDRESS: Land To The South Of The A64 York Road And The North Of Leeds Road, Leeds

Doing our best – to be the Best Council in the Best City

Page 5

□14

□15

Page 17

Page

19