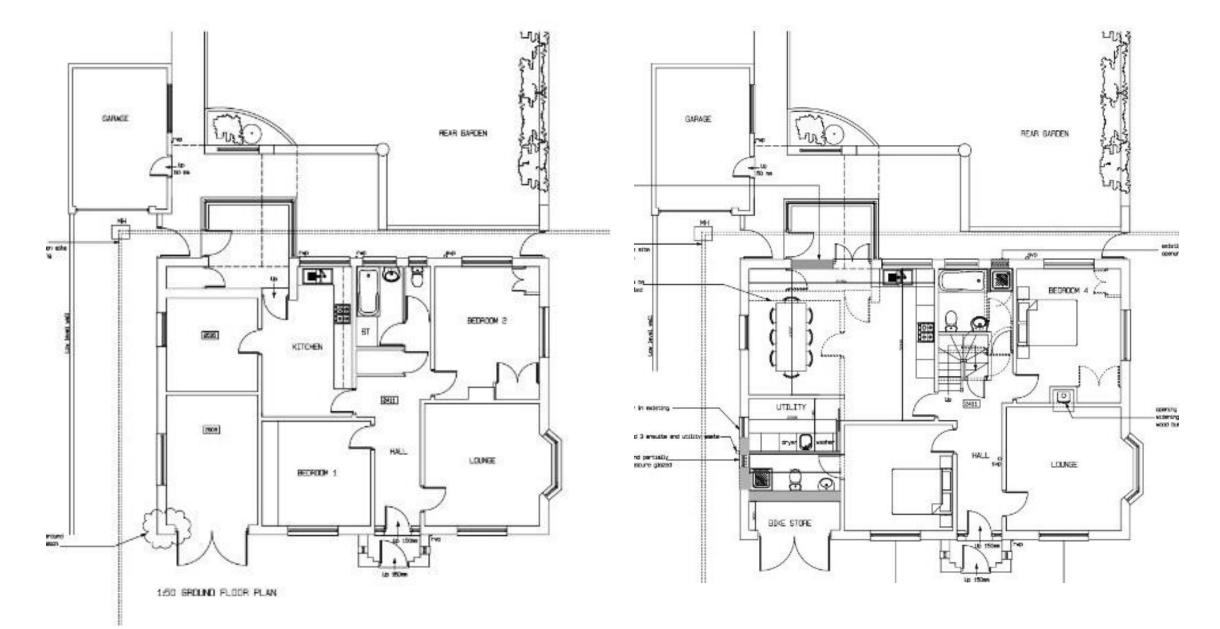

## APPLICATION:24/02847/FU

PROPOSAL: Extensions and alterations to existing roof to create new first floor including hip to gable extensions to both sides, dormer window to rear and rooflights to front; new render to both sides; new windows to side and blocking up of existing window to rear; conversion of part of integral garage to habitable room; alterations to existing garage including new pitched roof and rooflights and render to front and rear elevations; widening of existing driveway including removal of part of front boundary wall

### ADDRESS: 3 North Grove Drive, Wetherby, LS22 7QA

Doing our best – to be the Best Council in the Best City

1:100 FRONT ELEVATION

1:100 FRONT ELEVATION

-new pitched tiled roof to garage

1:100 REAR ELEVATION