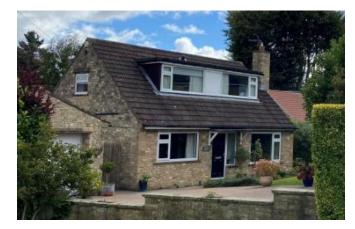

## APPLICATION:24/02847/FU

PROPOSAL: Extensions and alterations to existing roof to create new first floor including hip to gable extensions to both sides, dormer window to rear and rooflights to front; new render to both sides; new windows to side and blocking up of existing window to rear; conversion of part of integral garage to habitable room; alterations to existing garage including new pitched roof and rooflights and render to front and rear elevations; widening of existing driveway including removal of part of front boundary wall

### ADDRESS: 3 North Grove Drive, Wetherby, LS22 7QA

Doing our best – to be the Best Council in the Best City

1:100 FRONT ELEVATION

1:100 FRONT ELEVATION

-new pitched tiled roof to garage

1:100 REAR ELEVATION