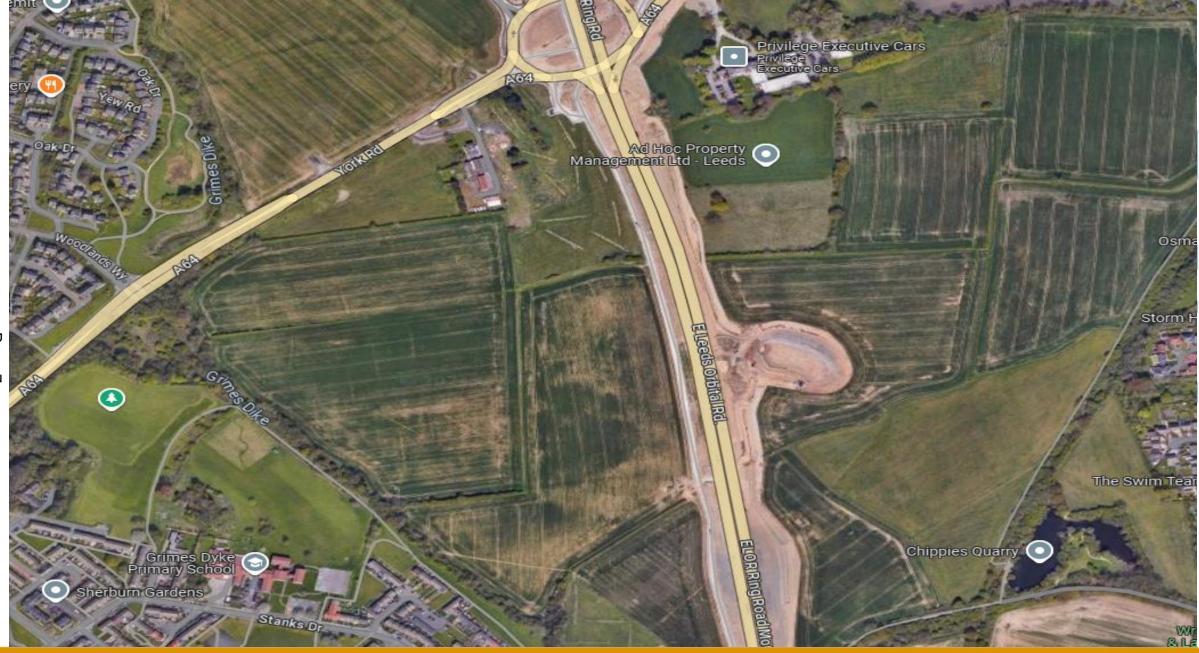

## APPLICATION:23/00848/RM

PROPOSAL: Reserved Matters planning application for matters relating to access, appearance, landscaping, layout and scale of the residential dwelling including the provision of 528 dwellings pursuant to outline application 20/04464/OT.

ADDRESS: Land To The South Of The A64 York Road And The North Of Leeds Road, Leeds

Doing our best – to be the Best Council in the Best City

Page 5

□14

□15

Page 17

Page

19