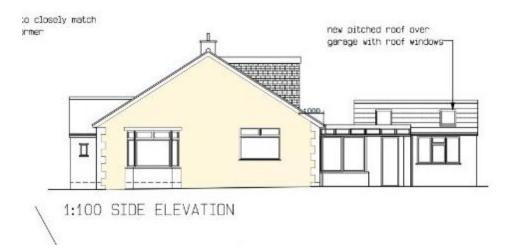

## APPLICATION:24/02847/FU

PROPOSAL: Extensions and alterations to existing roof to create new first floor including hip to gable extensions to both sides, dormer window to rear and rooflights to front; new render to both sides; new windows to side and blocking up of existing window to rear; conversion of part of integral garage to habitable room; alterations to existing garage including new pitched roof and rooflights and render to front and rear elevations; widening of existing driveway including removal of part of front boundary wall

### ADDRESS: 3 North Grove Drive, Wetherby, LS22 7QA

Doing our best – to be the Best Council in the Best City

1:100 FRONT ELEVATION

1:100 FRONT ELEVATION

-new pitched tiled roof to garage

1:100 REAR ELEVATION

<sup>1:100</sup> REAR ELEVATION

1:100 SIDE ELEVATION

1:100 SIDE ELEVATION

1:100 SIDE ELEVATION

1:50 EXISTING ELEVATION SHOWING STONE WALL

1:50 PROPOSED ELEVATION SHOWING STONE WALL

Doing our best – to be the Best Council in the Best City 045