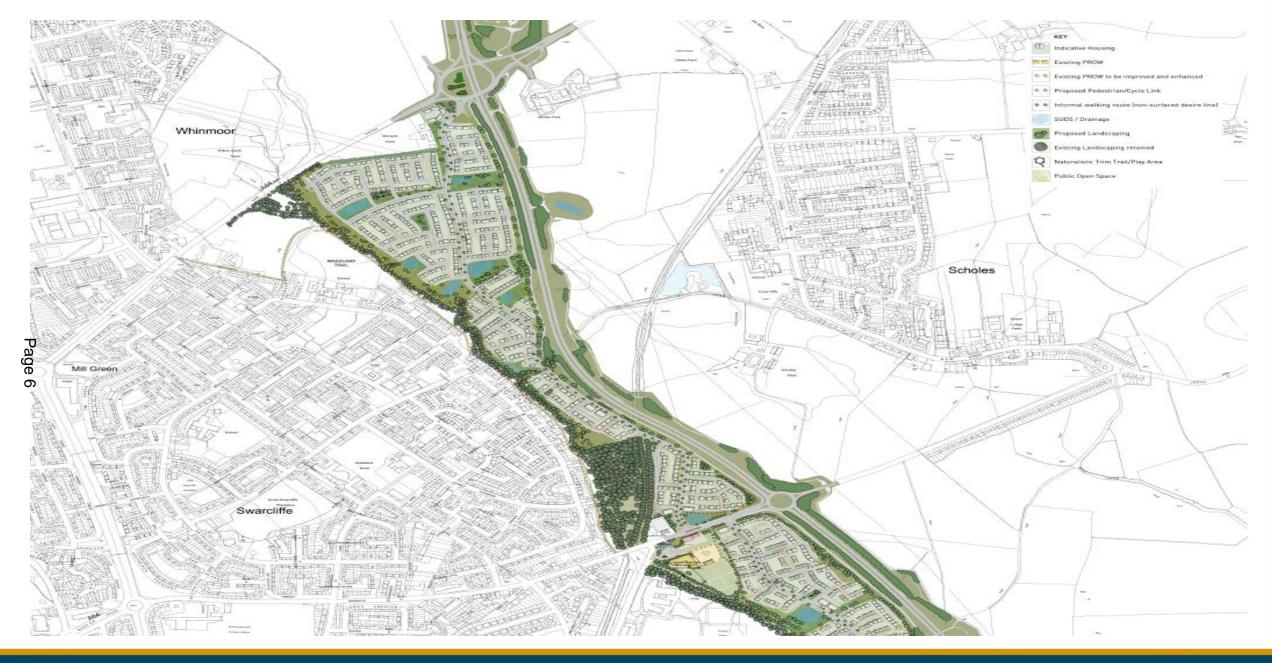

## APPLICATION:23/00848/RM

PROPOSAL: Reserved Matters planning application for matters relating to access, appearance, landscaping, layout and scale of the residential dwelling including the provision of 528 dwellings pursuant to outline application 20/04464/OT.

ADDRESS: Land To The South Of The A64 York Road And The North Of Leeds Road, Leeds

Doing our best – to be the Best Council in the Best City

Page 5

□14

□15

Page 17

Page

19