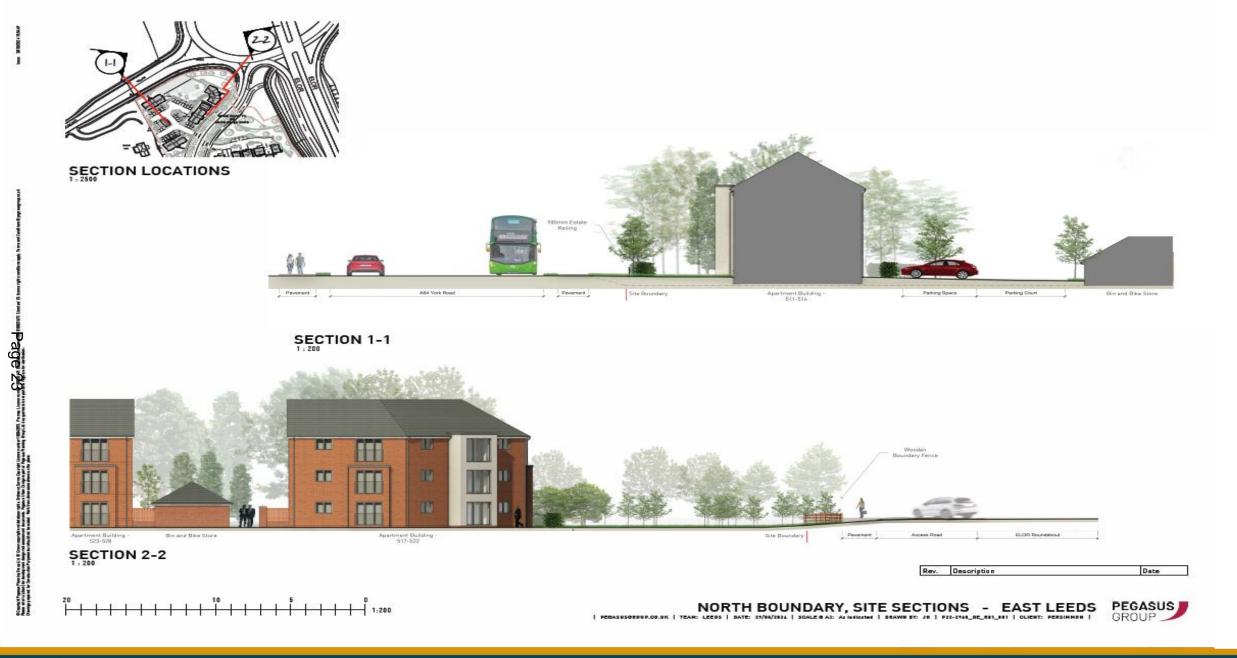

## APPLICATION:23/00848/RM

PROPOSAL: Reserved Matters planning application for matters relating to access, appearance, landscaping, layout and scale of the residential dwelling including the provision of 528 dwellings pursuant to outline application 20/04464/OT.

ADDRESS: Land To The South Of The A64 York Road And The North Of Leeds Road, Leeds

Doing our best – to be the Best Council in the Best City

Page 5

□14

□15

Page 17

Page

19