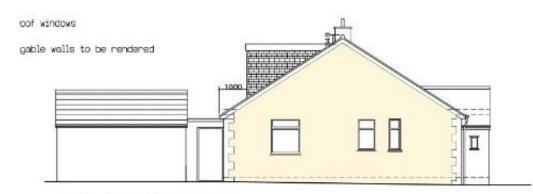

## APPLICATION:24/02847/FU

PROPOSAL: Extensions and alterations to existing roof to create new first floor including hip to gable extensions to both sides, dormer window to rear and rooflights to front; new render to both sides; new windows to side and blocking up of existing window to rear; conversion of part of integral garage to habitable room; alterations to existing garage including new pitched roof and rooflights and render to front and rear elevations; widening of existing driveway including removal of part of front boundary wall

### ADDRESS: 3 North Grove Drive, Wetherby, LS22 7QA

Doing our best – to be the Best Council in the Best City

1:100 FRONT ELEVATION

1:100 FRONT ELEVATION

-new pitched tiled roof to garage

1:100 REAR ELEVATION

<sup>1:100</sup> REAR ELEVATION

1:100 SIDE ELEVATION

1:100 SIDE ELEVATION

1:100 SIDE ELEVATION

1:50 EXISTING ELEVATION SHOWING STONE WALL

1:50 PROPOSED ELEVATION SHOWING STONE WALL

Doing our best – to be the Best Council in the Best City 045