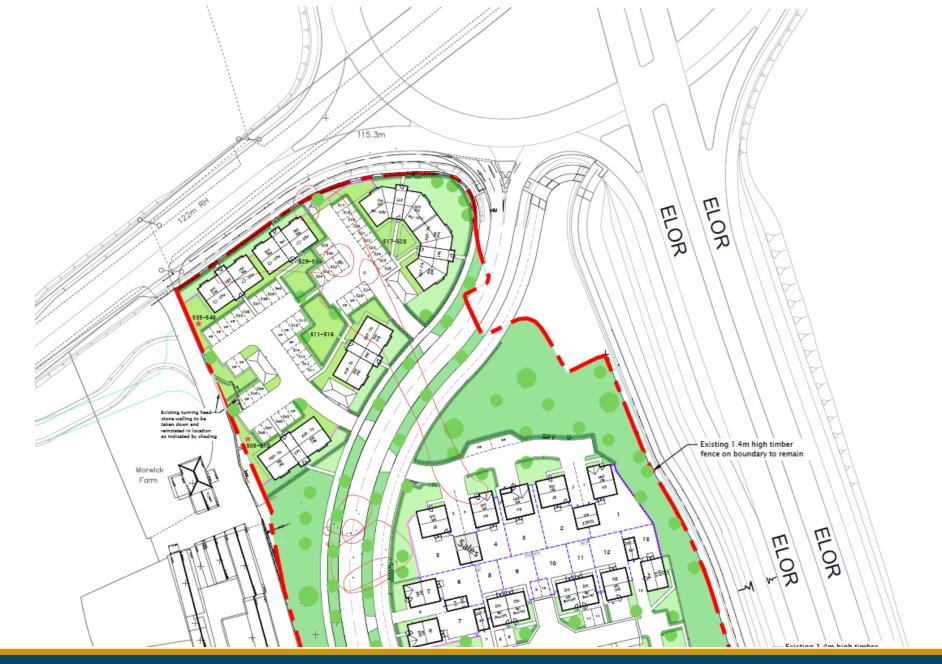

## APPLICATION:23/00848/RM

PROPOSAL: Reserved Matters planning application for matters relating to access, appearance, landscaping, layout and scale of the residential dwelling including the provision of 528 dwellings pursuant to outline application 20/04464/OT.

ADDRESS: Land To The South Of The A64 York Road And The North Of Leeds Road, Leeds

Doing our best – to be the Best Council in the Best City

Page 5

□14

□15

Page 17

Page

19