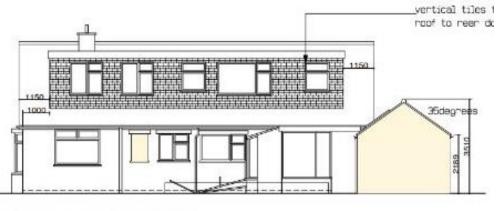

## APPLICATION:24/02847/FU

PROPOSAL: Extensions and alterations to existing roof to create new first floor including hip to gable extensions to both sides, dormer window to rear and rooflights to front; new render to both sides; new windows to side and blocking up of existing window to rear; conversion of part of integral garage to habitable room; alterations to existing garage including new pitched roof and rooflights and render to front and rear elevations; widening of existing driveway including removal of part of front boundary wall

<sup>1:100</sup> REAR ELEVATION

1:100 SIDE ELEVATION

1:100 SIDE ELEVATION

1:100 SIDE ELEVATION

1:50 EXISTING ELEVATION SHOWING STONE WALL

1:50 PROPOSED ELEVATION SHOWING STONE WALL

Doing our best – to be the Best Council in the Best City 045