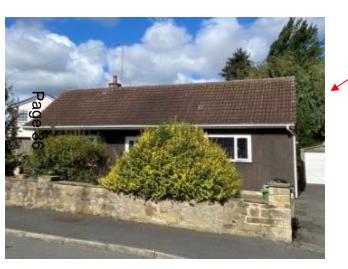

## APPLICATION:24/02847/FU

PROPOSAL: Extensions and alterations to existing roof to create new first floor including hip to gable extensions to both sides, dormer window to rear and rooflights to front; new render to both sides; new windows to side and blocking up of existing window to rear; conversion of part of integral garage to habitable room; alterations to existing garage including new pitched roof and rooflights and render to front and rear elevations; widening of existing driveway including removal of part of front boundary wall

### ADDRESS: 3 North Grove Drive, Wetherby, LS22 7QA

Doing our best – to be the Best Council in the Best City

1:100 FRONT ELEVATION

1:100 FRONT ELEVATION

-new pitched tiled roof to garage

1:100 REAR ELEVATION