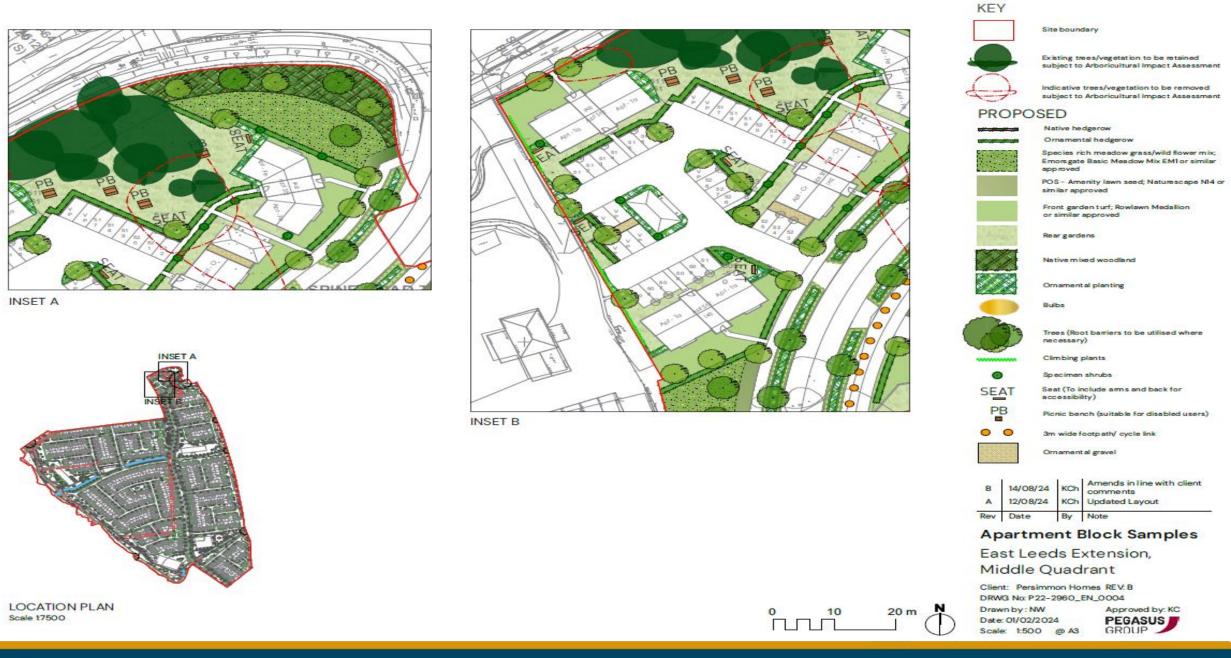

## APPLICATION:23/00848/RM

PROPOSAL: Reserved Matters planning application for matters relating to access, appearance, landscaping, layout and scale of the residential dwelling including the provision of 528 dwellings pursuant to outline application 20/04464/OT.

ADDRESS: Land To The South Of The A64 York Road And The North Of Leeds Road, Leeds

Doing our best – to be the Best Council in the Best City

Page 5

□14

□15

Page 17

Page

19