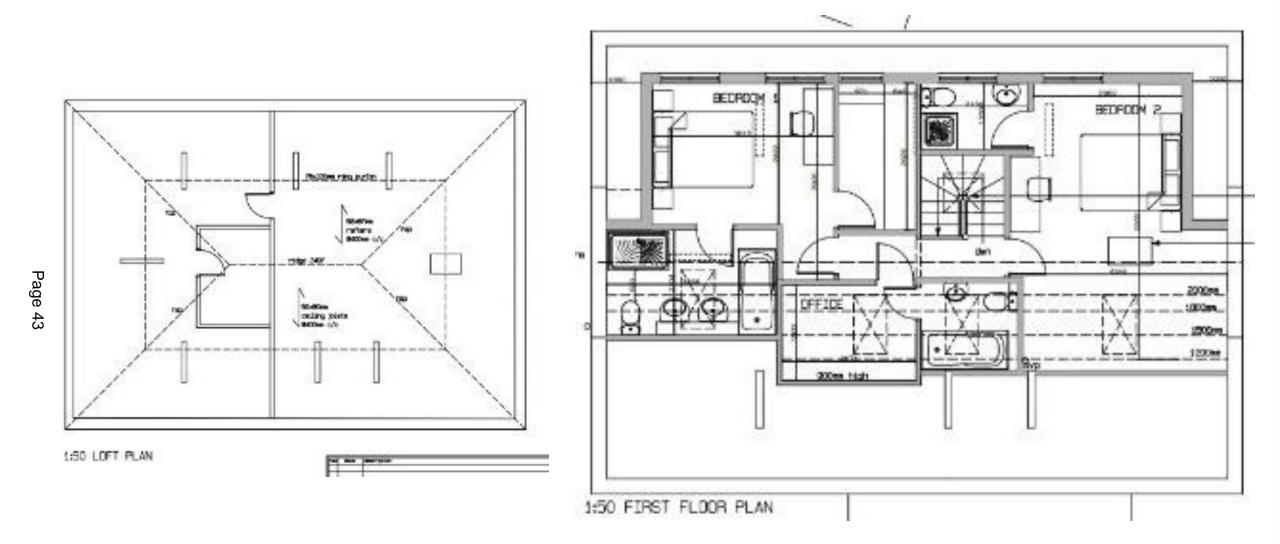

## APPLICATION:24/02847/FU

PROPOSAL: Extensions and alterations to existing roof to create new first floor including hip to gable extensions to both sides, dormer window to rear and rooflights to front; new render to both sides; new windows to side and blocking up of existing window to rear; conversion of part of integral garage to habitable room; alterations to existing garage including new pitched roof and rooflights and render to front and rear elevations; widening of existing driveway including removal of part of front boundary wall

### ADDRESS: 3 North Grove Drive, Wetherby, LS22 7QA

Doing our best – to be the Best Council in the Best City

1:100 FRONT ELEVATION

1:100 FRONT ELEVATION

-new pitched tiled roof to garage

1:100 REAR ELEVATION