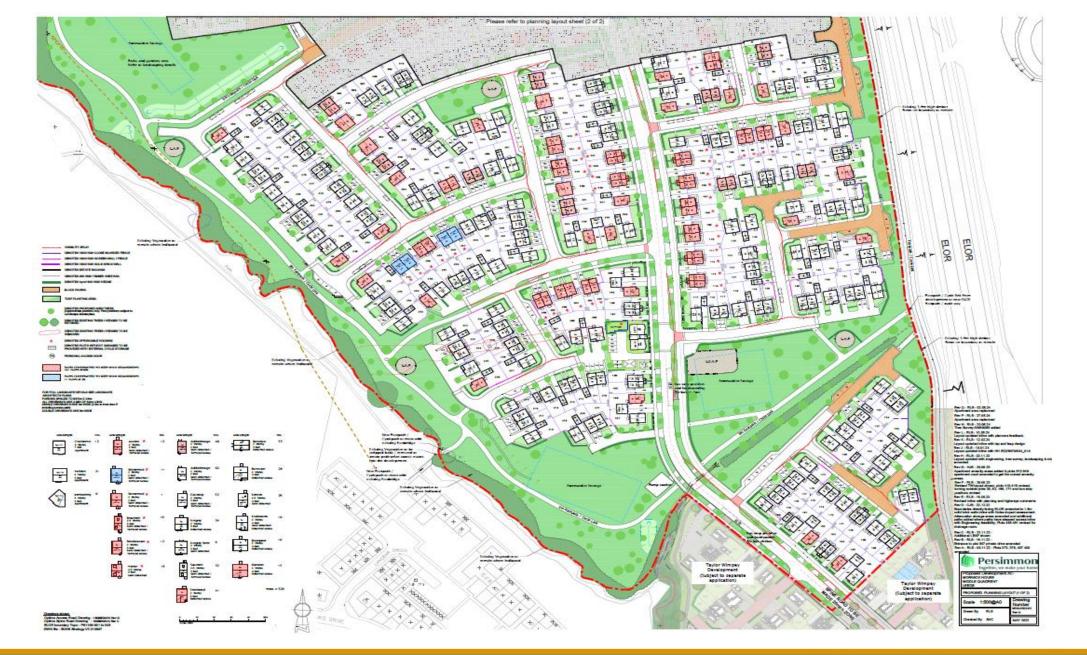

## APPLICATION:23/00848/RM

PROPOSAL: Reserved Matters planning application for matters relating to access, appearance, landscaping, layout and scale of the residential dwelling including the provision of 528 dwellings pursuant to outline application 20/04464/OT.

ADDRESS: Land To The South Of The A64 York Road And The North Of Leeds Road, Leeds

Doing our best – to be the Best Council in the Best City

Page 5

□14

□15

Page 17

Page

19