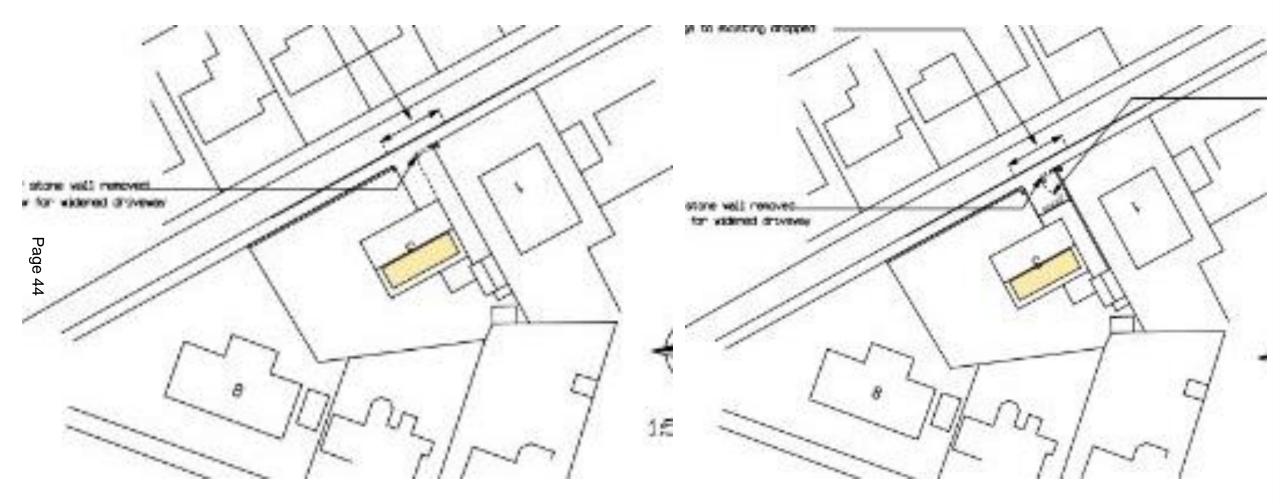

## APPLICATION:24/02847/FU

PROPOSAL: Extensions and alterations to existing roof to create new first floor including hip to gable extensions to both sides, dormer window to rear and rooflights to front; new render to both sides; new windows to side and blocking up of existing window to rear; conversion of part of integral garage to habitable room; alterations to existing garage including new pitched roof and rooflights and render to front and rear elevations; widening of existing driveway including removal of part of front boundary wall

<sup>1:100</sup> REAR ELEVATION

1:100 SIDE ELEVATION

1:100 SIDE ELEVATION

1:100 SIDE ELEVATION

1:50 EXISTING ELEVATION SHOWING STONE WALL

1:50 PROPOSED ELEVATION SHOWING STONE WALL

Doing our best – to be the Best Council in the Best City 045