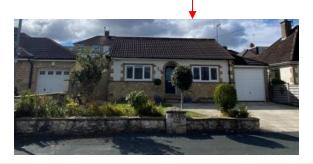

## APPLICATION:24/02847/FU

PROPOSAL: Extensions and alterations to existing roof to create new first floor including hip to gable extensions to both sides, dormer window to rear and rooflights to front; new render to both sides; new windows to side and blocking up of existing window to rear; conversion of part of integral garage to habitable room; alterations to existing garage including new pitched roof and rooflights and render to front and rear elevations; widening of existing driveway including removal of part of front boundary wall

### ADDRESS: 3 North Grove Drive, Wetherby, LS22 7QA

Doing our best – to be the Best Council in the Best City

1:100 FRONT ELEVATION

1:100 FRONT ELEVATION

-new pitched tiled roof to garage

1:100 REAR ELEVATION