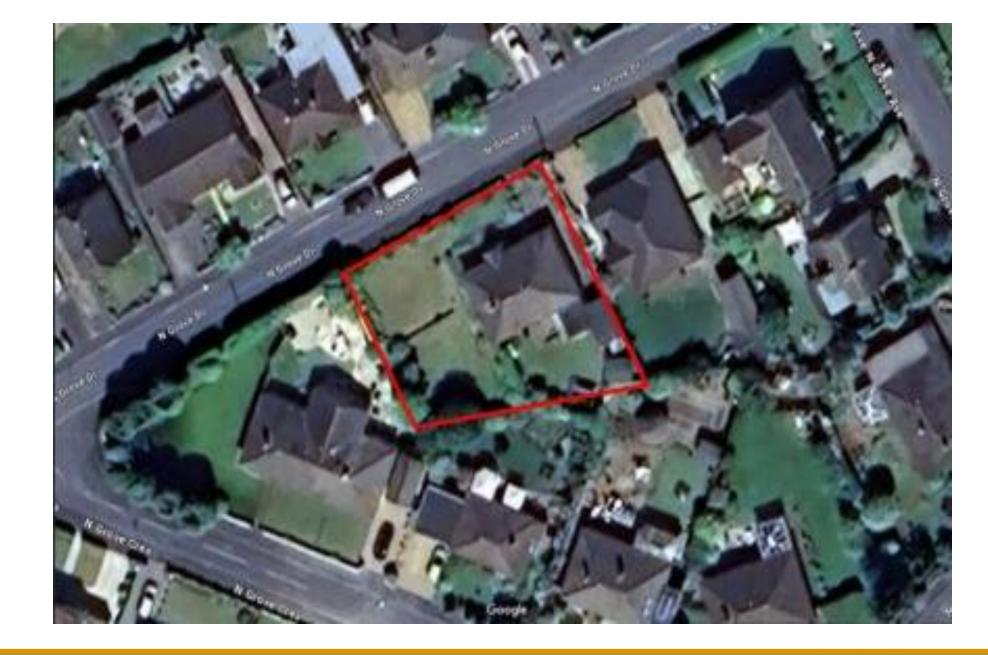

## APPLICATION:24/02847/FU

PROPOSAL: Extensions and alterations to existing roof to create new first floor including hip to gable extensions to both sides, dormer window to rear and rooflights to front; new render to both sides; new windows to side and blocking up of existing window to rear; conversion of part of integral garage to habitable room; alterations to existing garage including new pitched roof and rooflights and render to front and rear elevations; widening of existing driveway including removal of part of front boundary wall

### ADDRESS: 3 North Grove Drive, Wetherby, LS22 7QA

Doing our best – to be the Best Council in the Best City

1:100 FRONT ELEVATION

1:100 FRONT ELEVATION

-new pitched tiled roof to garage

1:100 REAR ELEVATION