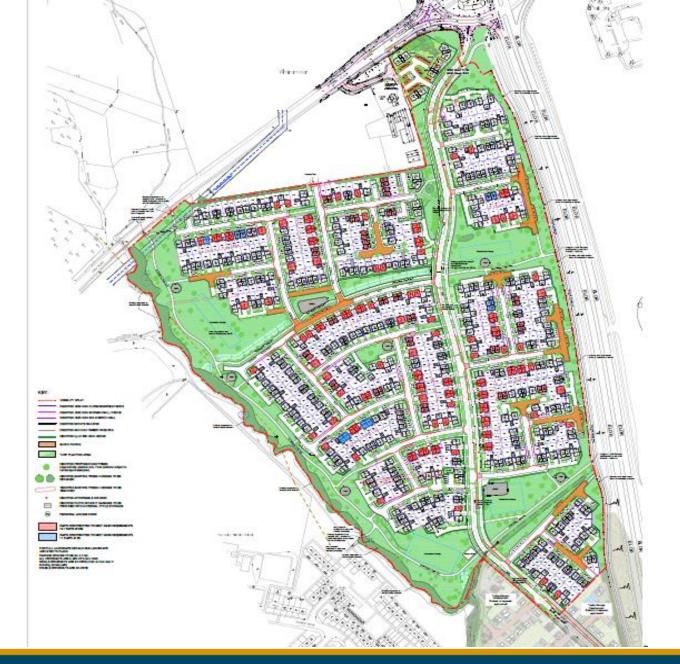

## APPLICATION:23/00848/RM

PROPOSAL: Reserved Matters planning application for matters relating to access, appearance, landscaping, layout and scale of the residential dwelling including the provision of 528 dwellings pursuant to outline application 20/04464/OT.

ADDRESS: Land To The South Of The A64 York Road And The North Of Leeds Road, Leeds

Doing our best – to be the Best Council in the Best City

Page 5

□14

□15

Page 17

Page

19