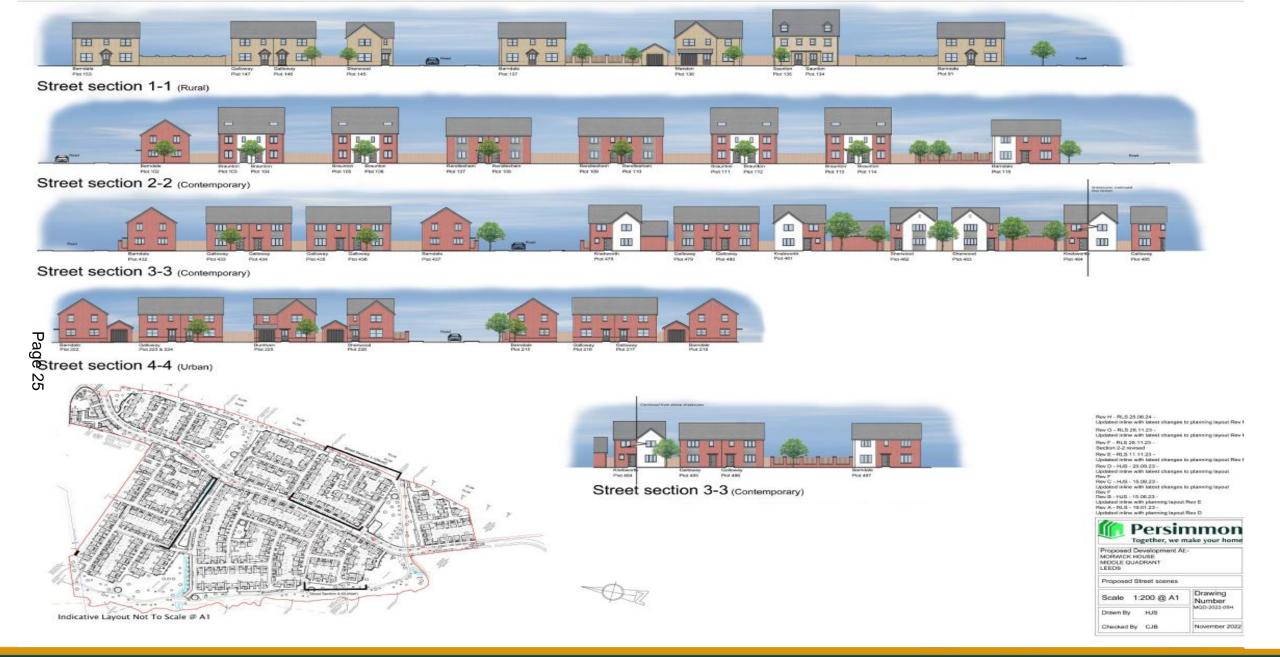

## APPLICATION:23/00848/RM

PROPOSAL: Reserved Matters planning application for matters relating to access, appearance, landscaping, layout and scale of the residential dwelling including the provision of 528 dwellings pursuant to outline application 20/04464/OT.

ADDRESS: Land To The South Of The A64 York Road And The North Of Leeds Road, Leeds

Doing our best – to be the Best Council in the Best City

Page 5

□14

□15

Page 17

Page

19