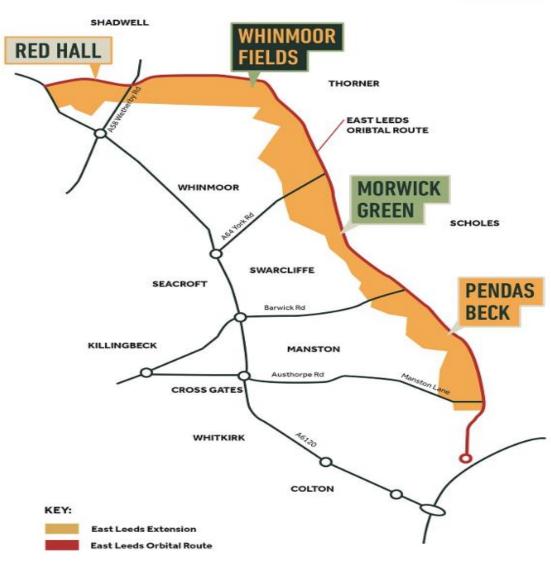

## APPLICATION:23/00848/RM

PROPOSAL: Reserved Matters planning application for matters relating to access, appearance, landscaping, layout and scale of the residential dwelling including the provision of 528 dwellings pursuant to outline application 20/04464/OT.

ADDRESS: Land To The South Of The A64 York Road And The North Of Leeds Road, Leeds

Doing our best – to be the Best Council in the Best City

Page 5

□14

□15

Page 17

Page

19