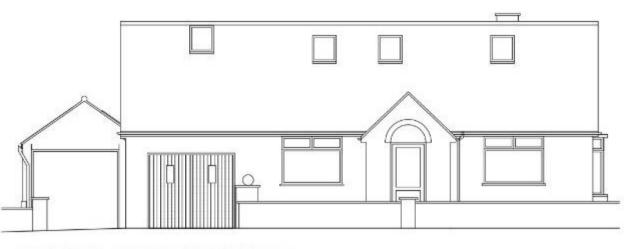

## APPLICATION:24/02847/FU

PROPOSAL: Extensions and alterations to existing roof to create new first floor including hip to gable extensions to both sides, dormer window to rear and rooflights to front; new render to both sides; new windows to side and blocking up of existing window to rear; conversion of part of integral garage to habitable room; alterations to existing garage including new pitched roof and rooflights and render to front and rear elevations; widening of existing driveway including removal of part of front boundary wall

### ADDRESS: 3 North Grove Drive, Wetherby, LS22 7QA

Doing our best – to be the Best Council in the Best City

1:100 FRONT ELEVATION

1:100 FRONT ELEVATION

-new pitched tiled roof to garage

1:100 REAR ELEVATION