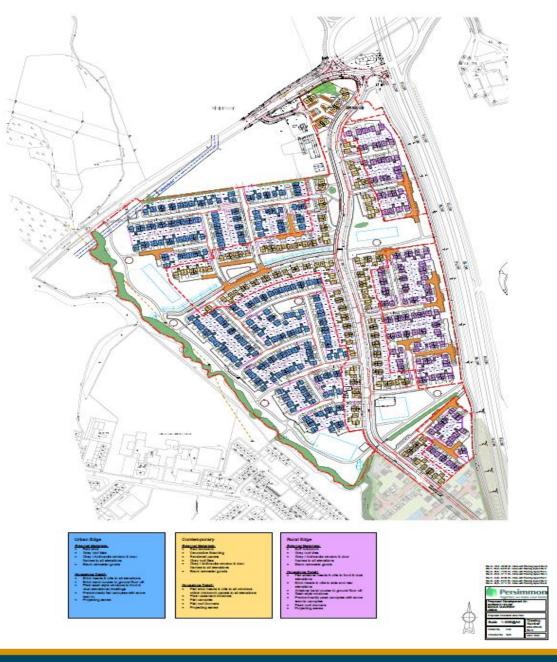

## APPLICATION:23/00848/RM

PROPOSAL: Reserved Matters planning application for matters relating to access, appearance, landscaping, layout and scale of the residential dwelling including the provision of 528 dwellings pursuant to outline application 20/04464/OT.

ADDRESS: Land To The South Of The A64 York Road And The North Of Leeds Road, Leeds

Doing our best – to be the Best Council in the Best City

Page 5

□14

□15

Page 17

Page

19