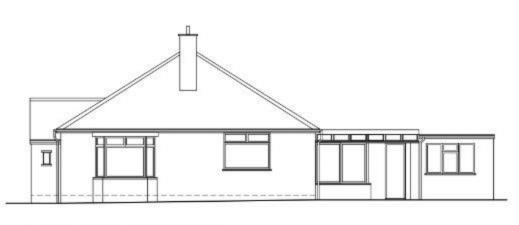

## APPLICATION:24/02847/FU

PROPOSAL: Extensions and alterations to existing roof to create new first floor including hip to gable extensions to both sides, dormer window to rear and rooflights to front; new render to both sides; new windows to side and blocking up of existing window to rear; conversion of part of integral garage to habitable room; alterations to existing garage including new pitched roof and rooflights and render to front and rear elevations; widening of existing driveway including removal of part of front boundary wall

### ADDRESS: 3 North Grove Drive, Wetherby, LS22 7QA

Doing our best – to be the Best Council in the Best City

1:100 FRONT ELEVATION

1:100 FRONT ELEVATION

-new pitched tiled roof to garage

1:100 REAR ELEVATION

<sup>1:100</sup> REAR ELEVATION

1:100 SIDE ELEVATION

1:100 SIDE ELEVATION

1:100 SIDE ELEVATION

1:50 EXISTING ELEVATION SHOWING STONE WALL

1:50 PROPOSED ELEVATION SHOWING STONE WALL

Doing our best – to be the Best Council in the Best City 045