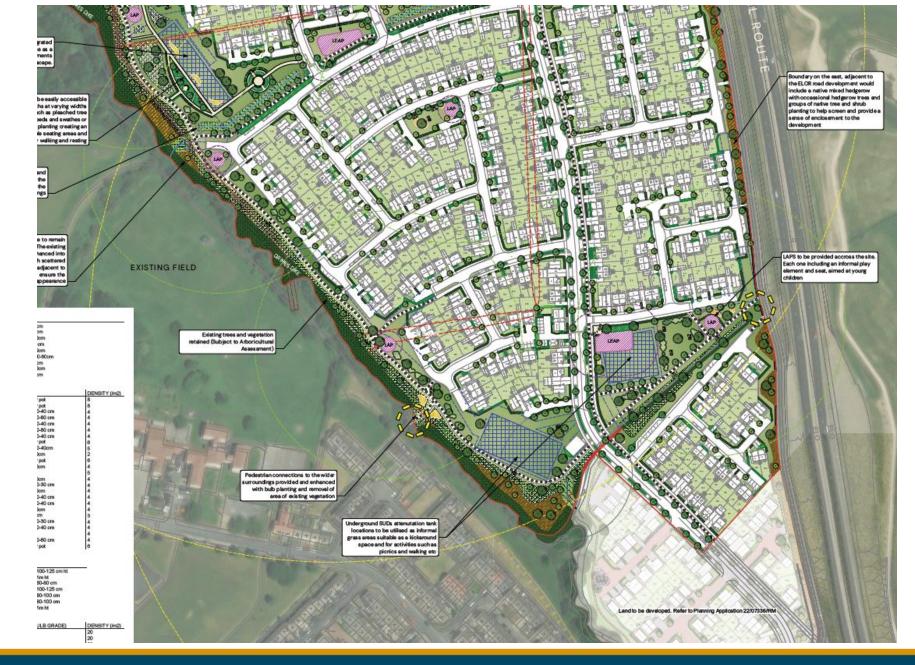

## APPLICATION:23/00848/RM

PROPOSAL: Reserved Matters planning application for matters relating to access, appearance, landscaping, layout and scale of the residential dwelling including the provision of 528 dwellings pursuant to outline application 20/04464/OT.

ADDRESS: Land To The South Of The A64 York Road And The North Of Leeds Road, Leeds

Doing our best – to be the Best Council in the Best City

Page 5

□14

□15

Page 17

Page

19